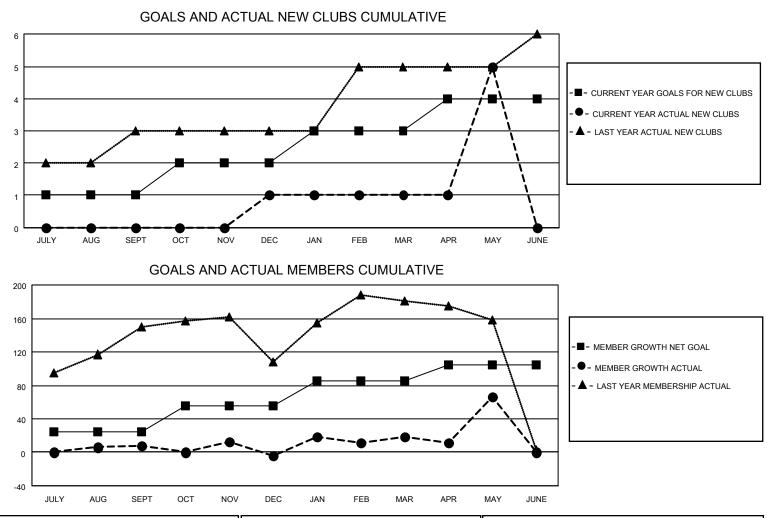

## LOCATION SINGAPORE

District 308 A1

Results as of: 5/31/2021

| Clubs         |               |             |               | Members               |                       |                         |                                                    |  |  |
|---------------|---------------|-------------|---------------|-----------------------|-----------------------|-------------------------|----------------------------------------------------|--|--|
|               | RESULTS FOR   | R 2020-2021 |               | RESULTS FOR 2020-2021 |                       |                         |                                                    |  |  |
| QUARTER       | NEW CLUB GOAL | NEW CLUBS   | DROPPED CLUBS | QUARTER MEME          | ER GROWTH NET<br>GOAL | MEMBER GROWTH<br>ACTUAL | DROPPED<br>MEMBERS ACTUAL<br>(including transfers) |  |  |
| JULY/AUG/SEPT | 1             | 0           | 2             | JULY/AUG/SEPT         | 25                    | 93                      | 72                                                 |  |  |
| OCT/NOV/DEC   | 1             | 1           | 1             | OCT/NOV/DEC           | 30                    | 59                      | 69                                                 |  |  |
| JAN/FEB/MAR   | 1             | 0           | 1             | JAN/FEB/MAR           | 30                    | 65                      | 38                                                 |  |  |
| APR/MAY/JUNE  | 1             | 4           | 0             | APR/MAY/JUNE          | 20                    | 131                     | 71                                                 |  |  |